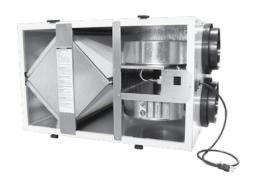

#### **INDOOR UNIT**

#### **Standard Features:**

Painted cabinet

Line-cord power supply

Low-voltage circuit for controls

Unit may be mounted in any orientation

#### Motor(s):

Qty. 1, Double-shaft standard motor