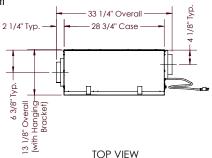

### Unit Dimensions & Weight:

33 1/2" L x 13 1/4" W x 20" H 48 lbs.

#### **UNIT DIMENSIONS**

#### AIRFLOW CONFIGURATION

Available as shown in dimension drawing.