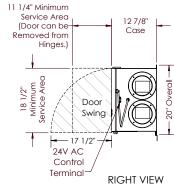

#### **UNIT MOUNTING & APPLICATION**

Can be mounted in any orientation. RA/EA airstream can be switched with OA/FA airstream.

21 3/4" Overall (with Hanging Bracket)

18 1/8"

Ø8"

Тур.

Nominal

Nominal

Тур.

LEFT VIEW